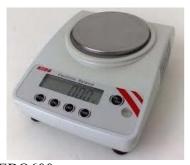

## WEB05 ELECTRONIC BALANCE

>Model: EBO600
>Tared value store
>Reset to zero
>Main adapter
>Capacity: 600g
>Readability: 0.2g
>Power mains or battery

> Pan: 160X130mm stainless steel