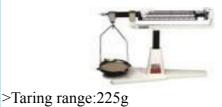

#### WBS02 BEAM BALANCE – TRIPLE

>Sliding weights
>Tared beams with graduation
>Front beam graduated to 10g
> Centre beam graduated to 500g
>Rear beam graduated to 100g

>Stainless steel platform

>Capacity: 2600g >Sensitivity: 0.1g