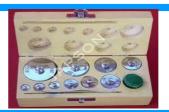

#### WMS009 MASS SET

>Brass

- >Forceps and fractions >Divided compartments for easier storage
  - >1-1000g weight pieces