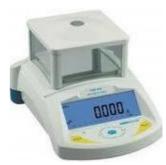

### WEB07a PRECISION ELECTRONIC BALANCE

- >Tared value store
- >Reset to zero
- >Main adapter
- >Capacity: 250g
- >Readability: 0.01g
- >Power 220-240V or battery
- > Pan: 160X133mm stainless steel

### WEB007b PRECISION ELECTRONIC BALANCE

- >Tared value store
- >Reset to zero
- >Main adapter
- >Capacity: 250g
- >Readability: 0.01g
- >Power 220-240V or battery
- > Pan: 160X133mm stainless steel

### WEB007c PRECISION ELECTRONIC **BALANCE**

- >Tared value store
- >Reset to zero
- >Main adapter
- >Capacity: 250g
- >Readability: 0.01g
- >Power 220-240V or battery
- > Pan: 160X133mm stainless steel