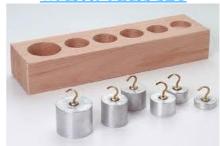

#### WMS009 MASS SET

>Brass

- >Forceps and fractions >Divided compartments for easier storage
  - >1-1000g weight pieces