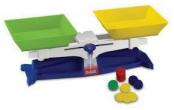

# WMB008a MEASURING BALANCE

- >1g sensitivity
- >Durable plastic moulded scale
- >Detachable buckets
- > 1000cc capacity with graduation
- >Pan or bucket balance
- >Lids for each bucket provided