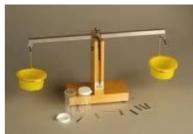

#### WBS02 BEAM BALANCE – TRIPLE

>Sliding weights
>Tared beams with graduation
>Front beam graduated to 10g
> Centre beam graduated to 500g
>Rear beam graduated to 100g

>Stainless steel platform

>Capacity: 2600g >Sensitivity: 0.1g