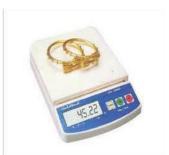

# WEB04 ELECTRONIC BALANCE

>Model: EB0450 >Tared value store >Reset to zero >Main adapter >Capacity: 450g >Readability: 0.1g

>Power 220-240V or battery > Pan: 160X133mm stainless steel