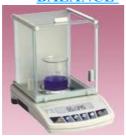

# WEB04 ELECTRONIC BALANCE

>Model: EB0450 >Tared value store >Reset to zero >Main adapter >Capacity: 450g >Readability: 0.1g

>Power 220-240V or battery > Pan: 160X133mm stainless steel