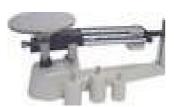

### WBS03 BEAM BALANCE TRIPLE – SINGLE PAN

>Balance dial >Dial-o-gram

>Beams graduated 0-500X100g

>Direct reading – dial graduated 0 to X10 X0.1g

>Steel pan

>Capacity: 2610X0.1g