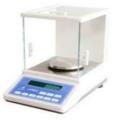

### WEB07a PRECISION ELECTRONIC BALANCE

- >Tared value store
- >Reset to zero
- >Main adapter
- >Capacity: 250g
- >Readability: 0.01g
- >Power 220-240V or battery
- > Pan: 160X133mm stainless steel

### WEB007b PRECISION ELECTRONIC BALANCE

- >Tared value store
- >Reset to zero
- >Main adapter
- >Capacity: 250g
- >Readability: 0.01g
- >Power 220-240V or battery
- > Pan: 160X133mm stainless steel

### WEB007c PRECISION ELECTRONIC **BALANCE**

- >Tared value store
- >Reset to zero
- >Main adapter
- >Capacity: 250g
- >Readability: 0.01g
- >Power 220-240V or battery
- > Pan: 160X133mm stainless steel