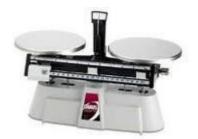

#### WBS01 BEAM BALANCE

>Capacity: 2kg >Sensitivity: 1g >Two pan scale >Cast iron >Pan: 200mmØ